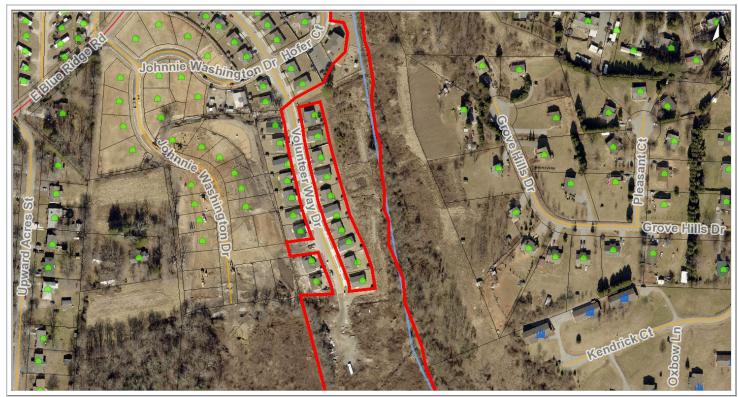

## Parcel Information

Municipality:

**REID:** 10002853 Pin: 9587266690

HENDERSON COUNTY HABITAT Listed to: Neighborhood: DODD MEADOWS FOR HUMANITY INC

Mailing Address: 1111 KEITH ST Township: Hendersonville

**Physical Address:** 0 NO ADDRESS ASSIGNED Tax District: **BLUE RIDGE FIRE** 

Deed: 001419/00348 Plat: SLD 9922

HENDERSONVLLE, NC 28792

**Date Recorded:** 2010-01-22 00:00:00.0 **Elementary School District: UPWARD** 

**Revenue Stamps:** 0 **Middle School District:** FLAT ROCK MIDDLE

**County Zoning:** R1 **High School District: EAST HIGH** 

DODD MEADOWS LOFUTURE PH2A **Property Description:** Soil: Toxaway silt loam BMSLD-9922

Map Sheet: 9587.01 **Voting Precinct:** East Flat Rock

**Commissioner District** 10.54000000 Assessed Acreage:

**Building Value:** \$0.00 **Agricultural District** None Found

Value To Be Billed: \$105,400.00 **U.S. House District** 11

Zone AE, 1% (100 Year

Flood Zone: Floodplain), Zone X, Not Shaded

113

(Areas outside of the floodplain)

**North Carolina Senate District** 

Land Value:

Mailing City, State, Zip:

Henderson County Geographic Information Systems (GIS) 200 North Grove Street Hendersonville, NC 28792 P: (828) 698-5124 F: (828) 698-5122

48

\$105,400.00