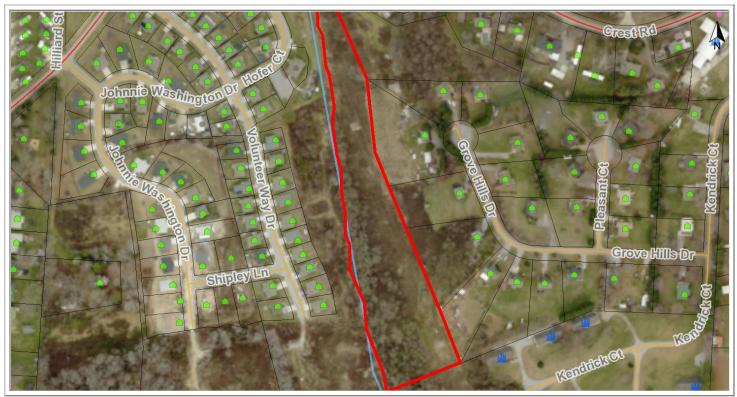

## Parcel Information

**REID:** 9967414 Pin: 9587267755

HENDERSON CO HABITAT FOR Listed to: Neighborhood: **GROVE HILLS** 

**HUMANITY INC** 

Mailing Address: 1111 KEITH ST Township: Hendersonville

Mailing City, State, Zip: HENDERSONVLLE, NC 28792 Municipality:

**Physical Address:** 0 NO ADDRESS ASSIGNED Tax District: **BLUE RIDGE FIRE** 

Deed: 001040/00464 Plat:

**Date Recorded:** 2000-10-18 00:02:00.0 **Elementary School District: UPWARD** 

**Revenue Stamps:** 0 **Middle School District:** FLAT ROCK MIDDLE **County Zoning:** R1 **High School District: EAST HIGH** 

**FUTURE DEV/GROVE HILLS Property Description:** Soil: Toxaway silt loam

Map Sheet: 9587.01 **Voting Precinct:** East Flat Rock

**Assessed Acreage:** 4.55000000 **Commissioner District** 

**Building Value:** \$0.00 **Agricultural District** None Found

\$32,500.00 Value To Be Billed: \$32,500.00 **U.S. House District** 11

Zone AE, 1% (100 Year **North Carolina Senate District** Flood Zone: 48 Floodplain), Zone X, Not Shaded

113

Not Available

(Areas outside of the floodplain)

Land Value:

Henderson County Geographic Information Systems (GIS) 200 North Grove Street Hendersonville, NC 28792 P: (828) 698-5124 F: (828) 698-5122